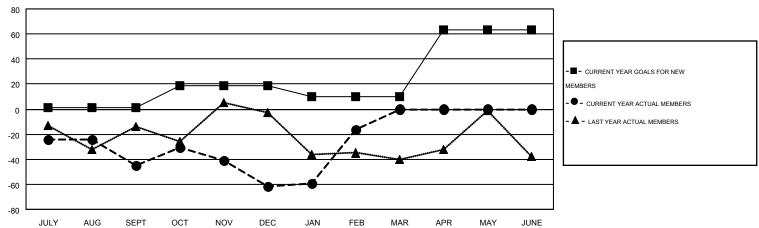

| Members               |                    |                                        |                    |                  |  |  |  |  |  |
|-----------------------|--------------------|----------------------------------------|--------------------|------------------|--|--|--|--|--|
| RESULTS FOR 2014-2015 |                    |                                        |                    |                  |  |  |  |  |  |
| QUARTER               | NEW MEMBER<br>GOAL | CHARTER AND<br>NEW<br>MEMBERS<br>ADDED | DROPPED<br>MEMBERS | NET<br>GAIN/LOSS |  |  |  |  |  |
| JULY/AUG/SEPT         | 1                  | 103                                    | 148                | -45              |  |  |  |  |  |
| OCT/NOV/DEC           | 18                 | 107                                    | 124                | -17              |  |  |  |  |  |
| JAN/FEB/MAR           | -9                 | 118                                    | 72                 | 46               |  |  |  |  |  |
| APR/MAY/JUNE          | 53                 | 0                                      | 0                  | 0                |  |  |  |  |  |

## GOALS AND ACTUAL MEMBERS CUMULATIVE

| DROPPED CLUBS: 4  DROPPED MEMBERS   |                        | 80 CLUBS OF 141 ADDED 1 OR MORE NEW MEMBERS | GENDER DISTRIBUTION           MALE         2,522 (74.62%)           FEMALE         858 (25.38%) |    |                   |
|-------------------------------------|------------------------|---------------------------------------------|-------------------------------------------------------------------------------------------------|----|-------------------|
| DECEASED CLUB CANCELLED OTHER TOTAL | 37<br>23<br>284<br>344 | CLICK HERE FOR HEALTH ASSESSMENT DATA       | FAMILY UNIT MEMBERS HEAD OF HOUSEHOLD NON-HEAD OF HOUSEHO                                       | LD | 554<br>272<br>282 |