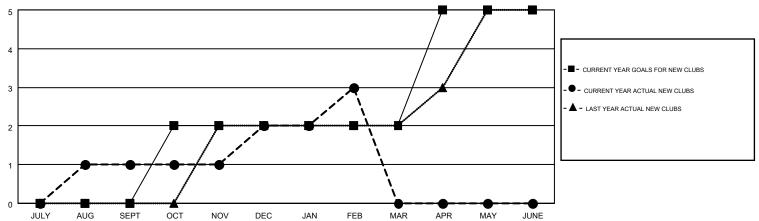

## MONTHLY MEMBERSHIP PROGRESS REPORT

Multiple District 34

Results as of: 2/28/2015

**LOCATION: ALABAMA** 

GMT CA 1

**CARL HARRELL** 

| Clubs         |                                                                                     |           |   |    |  |  |  |  |  |
|---------------|-------------------------------------------------------------------------------------|-----------|---|----|--|--|--|--|--|
|               | RESULTS FOR 2014-2015  NEW CLUB NEW CLUBS DROPPED NET CLUBS GAIN/LOSS  EPT 0 1 2 -1 |           |   |    |  |  |  |  |  |
| QUARTER       |                                                                                     | NEW CLUBS |   |    |  |  |  |  |  |
| JULY/AUG/SEPT | 0                                                                                   | 1         | 2 | -1 |  |  |  |  |  |
| OCT/NOV/DEC   | 2                                                                                   | 1         | 2 | -1 |  |  |  |  |  |
| JAN/FEB/MAR   | 0                                                                                   | 1         | 0 | 1  |  |  |  |  |  |
| APR/MAY/JUNE  | 3                                                                                   | 0         | 0 | 0  |  |  |  |  |  |

## GOALS AND ACTUAL NEW CLUBS CUMULATIVE